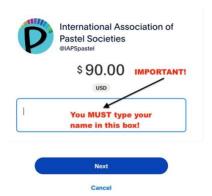

## Administrative Fee must be received prior to shipping.

- PAYMENT BY CHECK- USD \$85.00 \*Do not include with the painting.
- Mail to: IAPS 182 Summer St., Ste 6, #117 Kingston, MA 02364
- PAYMENT BY CREDIT CARD- USD \$90.00 https://www.paypal.com/paypalme/IAPSpastel

(PLEASE NOTE: When you click on this payment a box appears under your payment.)

Please type your name in this box. This is how we identify your payment.)